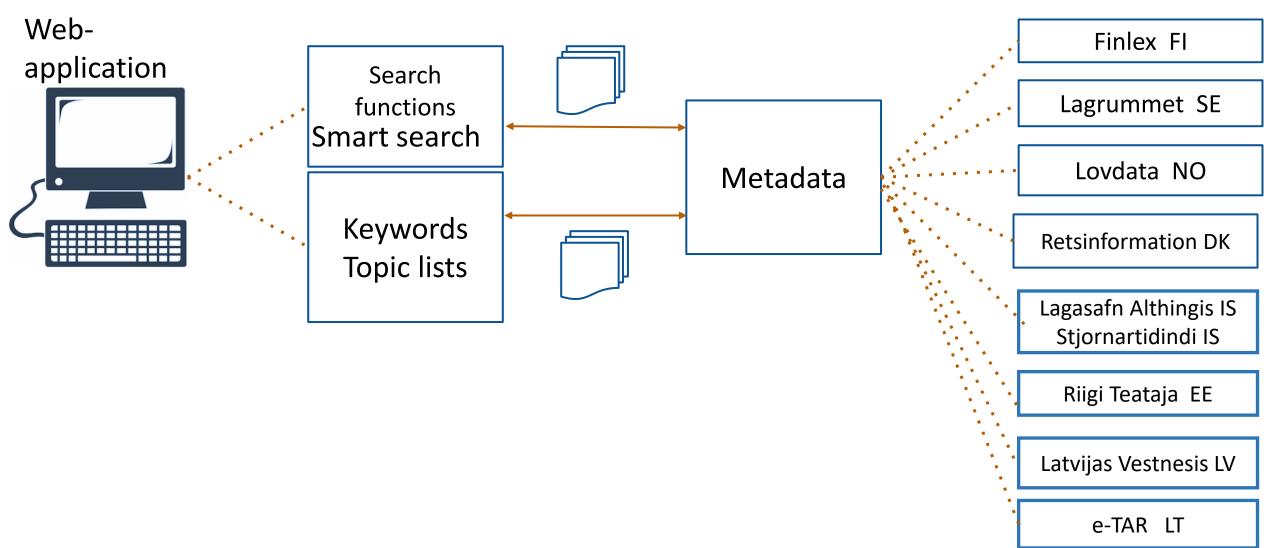

## Nordic-Baltic search on legislation - What next ? - proof-of-concept 2022 - 2023

- Proof-of-concept of a common search interface for Nordic and Baltic legislative materials in 2022-2023
- The countries for the Proof-of-Concept will be specified after the evaluation of the current situation
- Use of metadata and European standards, such as European Legislation Identifier ELI
- Possibility to search for information on legislative materials related to life events, for example information on study-related support services (study rights, study support, housing support, health care)
  - or working in another Nordic or Baltic country
  - other selected life events

## Nordic-Baltic legislation search (draft proof-of-concept)



## ELI based search approach