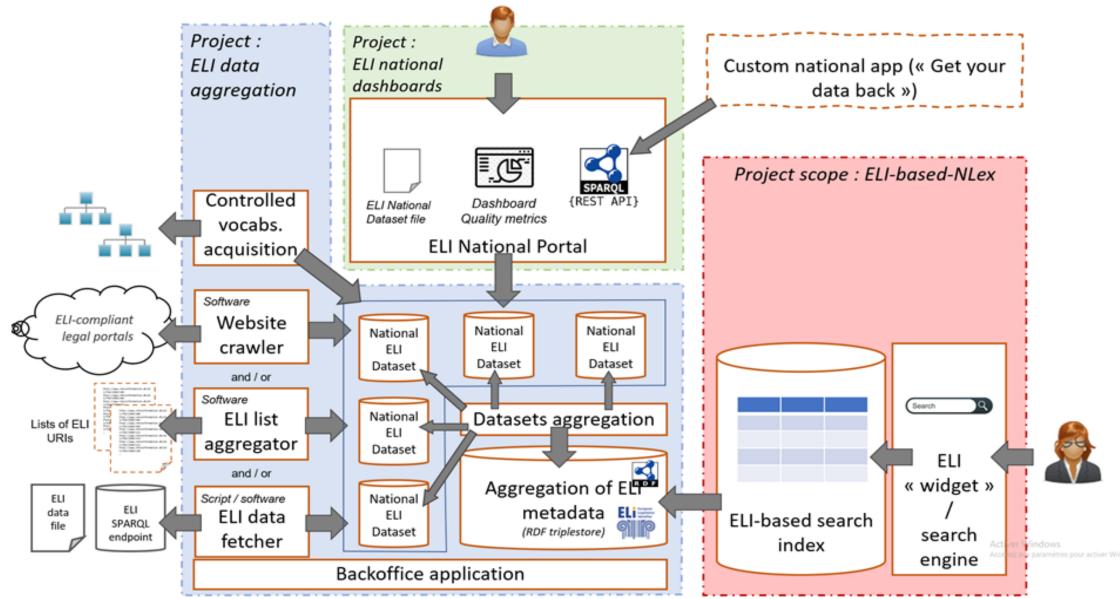

## Nordic-Baltic search on legislation - What next ? - proof-of-concept 2022 - 2023

- Proof-of-concept of a common search interface for Nordic and Baltic legislative materials in 2022-2023
- The countries for the Proof-of-Concept will be specified after the evaluation of the current situation
- Use of metadata and European standards, such as European Legislation Identifier ELI
- Possibility to search for information on legislative materials related to life events, for example information on study-related support services (study rights, study support, housing support, health care)
  - or working in another Nordic or Baltic country
  - other selected life events

## Nordic-Baltic legislation search (draft proof-of-concept)



## ELI based search approach