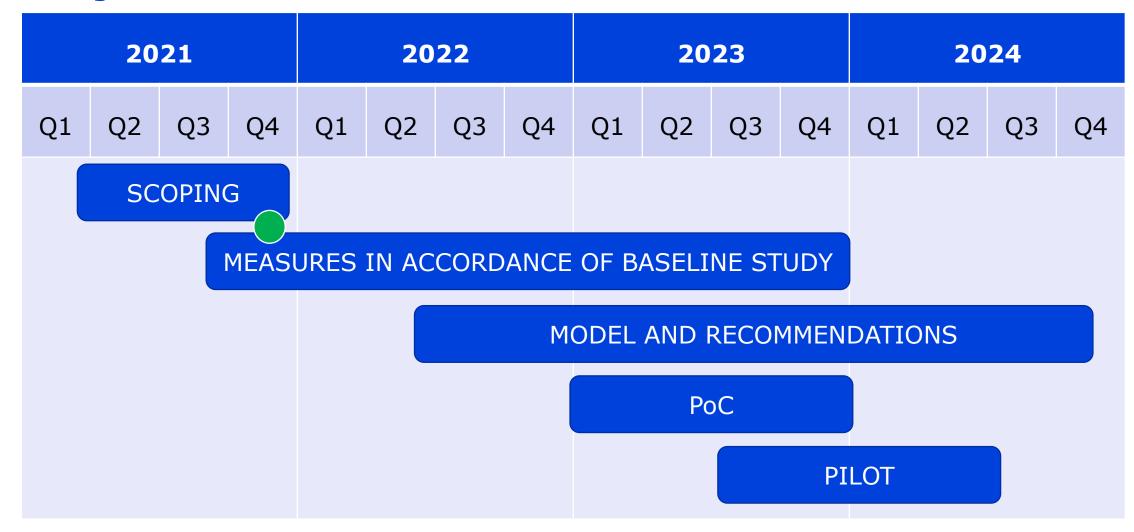

ital services for studying abroad* in the Nordic and Baltic Countries (CBDS-Study)



#### **Vision**

"The Nordic region will become the most sustainable and integrated region in the world in 2030."

The Nordic Prime Ministers,
 The Ministers for Nordic Co-operation

"The world's smoothest cross-border mobility and daily life through digitalisation."

- Finland's Presidency Project



## Developing solutions and collaboration to promote student data exchange in the Nordic and Baltic countries

#### The project aims:

- To identify obstacles and create recommendations in the context of student data exchange
- To build a Proof of Concept and conduct a pilot solution
- To expand the existing networks, e.g. EMREX



#### **Project Timeline**

15/10/2021 Finnish National Agency for Education



#### **Partners and Funding**

The Studying in another Nordic-Baltic Country Project is administered by Finnish National Agency for Education in Finland and funded by The Nordic Council of Ministers.



#### The project partners are:

- Denmark
- Estonia
- Faroe Islands
- Finland
- Greenland
- Iceland

- Latvia
- Lithuania
- Norway
- Sweden
- Åland Islands





#### Stakeholders and other related programmes



# "Student data flows with a person whenever wanted and it is always accessible."

Studying in anotherNordic-Baltic Country





#### **Contact information:**

#### Mrs Riikka Rissanen

Project Manager
Finnish National Agency for Education
PB Box 380 (Hakaniemenranta 6) FI-00531 Helsinki, Finland
Tel. +358 29 533 1059
E-mail: firstname.lastname(at)oph.fi

#### Mr Petteri Pulli

Adv